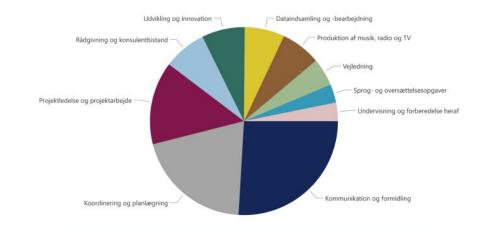

Dimittenderne har svaret på spørgsmålet "Hvad er dine fem hyppigste arbejdsopgaver i dit job?" og har kunne vælge op til 5 opgaver ud fra en foruddefineret liste. Diagrammet viser den relative fordeling af de op til 10 hyppigste opgaver og summerer dermed til 100% på tværs af disse.

#### ANVENDTE KOMPETENCER FRA UDDANNELSEN